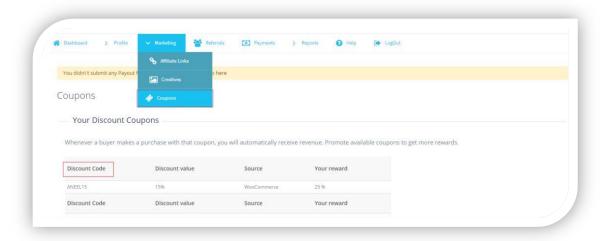

#### GET AFFILIATE LINK AND UNIQUE DISCOUNT COUPON

Commission will be directly credited into the account when a sale is generated by using the link and discount coupon.

Both the Affiliate link and discount coupons are located under the Marketing tab on the Dashboard.

#### UNIQUE DISCOUNT COUPON

Patients / clients can use the unique coupon code to get a discount on their purchase.

Figure 4