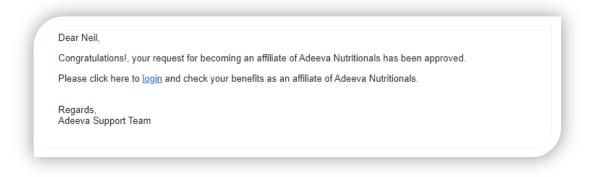

## HOW DO I SIGN UP TO THE PROGRAM?

You can register yourself for this program by submitting your details here.

We will review and verify your application. Once approved, you will be notified by an email containing a login link and "how to get started" instructions.

Figure 1