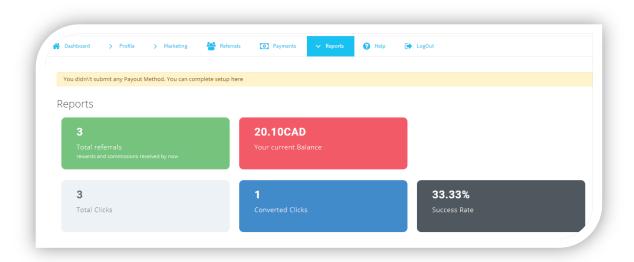

## **REPORTS**

Keep track of your referrals, traffic logs, conversions, and success rate.

Figure 10

Figure 11