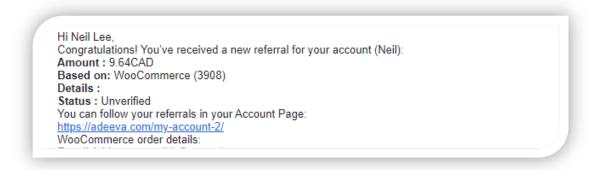

#### **REFERRALS**

Affiliate is notified by an email when a sale is completed by a referral using the Affiliate's link or the unique coupon code.

Figure 6