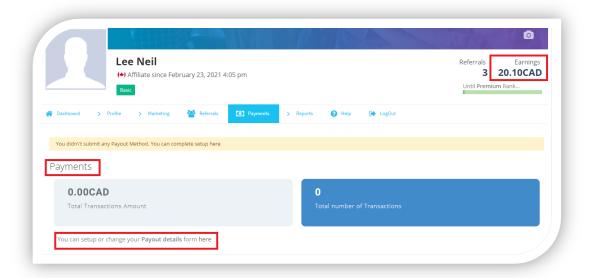

#### SET UP PAYOUT ACCOUNT

Configure your PayPal account to withdraw your earnings. To set your account, go to Profile and select Payout Details.

Figure 8

## WITHDRAWALS

Once the payment is approved by Adveea Admin, an Affiliate can "withdraw" and deposit the amount into their PayPal account.

Figure 9