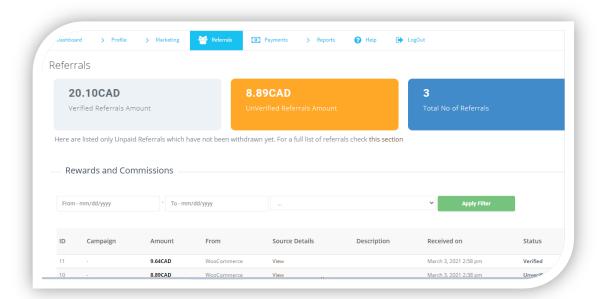

#### VERIFIED AND UNVERIFIED REFERRALS

A snapshot of your referrals is displayed under the 'Referrals' tab on the Dashboard. A sale remains "Unverified" until it is approved by Adeeva Admin.

Figure 7