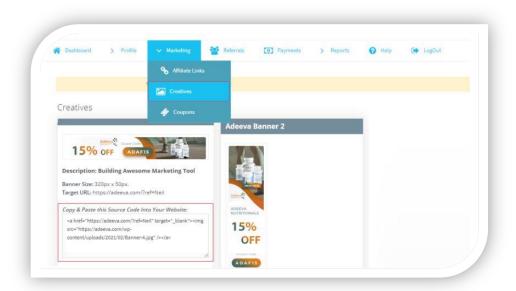

#### ADVERTISE ON YOUR WEBSITE

Simply copy and paste the banner code on your website and get the commission directly credited to your account on any sale generated through these banners.

#### LOCATE BANNER CODE

You can locate it under Marketing tab on the Dashboard.

Figure 5