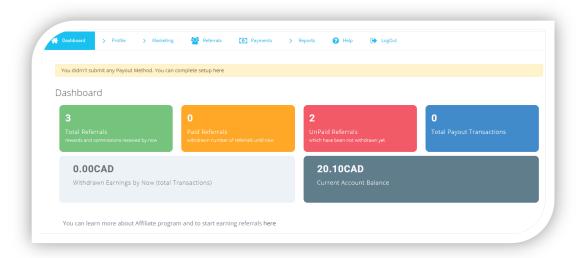

## LOGIN AND ACCESS TO THE DASHBOARD

You can log in with your credentials and get access to the Dashboard to manage your account.

The Dashboard is where you access all the features of the program. You can view your profile, your referrals, see payments & transactions, view reports and use marketing tools to generate coupon codes and banners for your website.

Figure 2