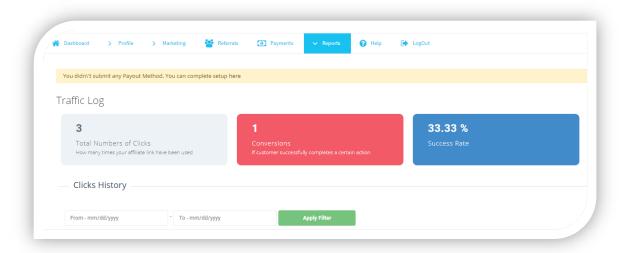

## **REPORTS**

Keep track of your referrals, traffic logs, conversions, and success rate.

Figure 10

Figure 11