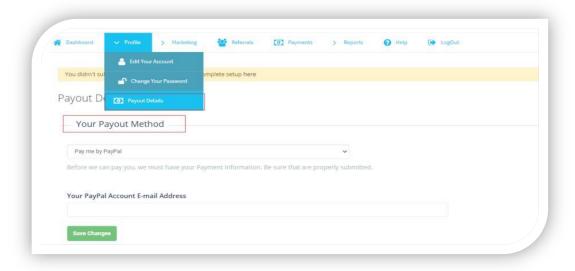

#### SET UP PAYOUT ACCOUNT

Configure your PayPal account to withdraw your earnings. To set your account, go to Profile and select Payout Details.

Figure 8