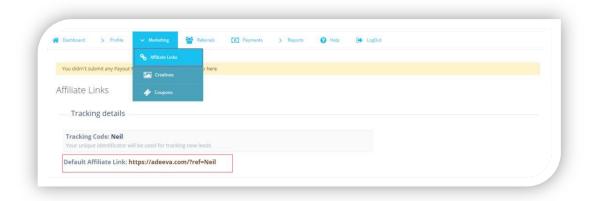

#### GET AFFILIATE LINK AND UNIQUE DISCOUNT COUPON

Commission will be directly credited into the account when a sale is generated by using the link and discount coupon.

Both the Affiliate link and discount coupons are located under the Marketing tab on the Dashboard.

#### AFFILIATE LINK

Share this link with patients / clients. Once a is sale is completed using this link the earnings will be displayed on the Affiliate's Dashboard.

Figure 3